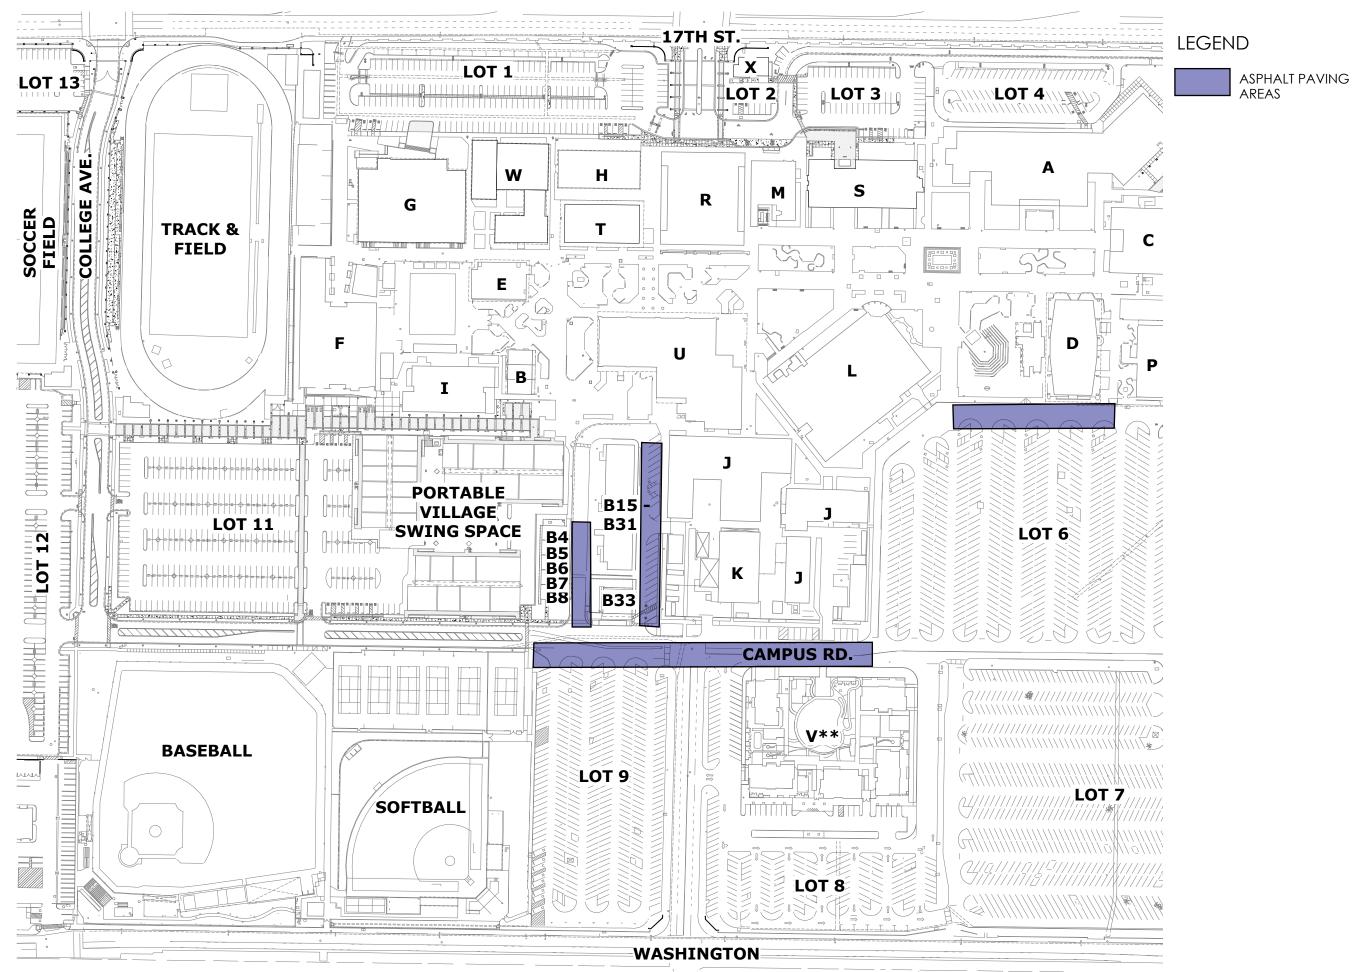

## **CONSTRUCTION ALERT**

**Date:** August 3, 2016

What: Asphalt Paving

**When**: 08/08/16 to 08/20/16

Where: Santa Ana College – Campus Road, Lot 6 and Middle College HS Road

**Construction Areas** 

Work Hours: 6:00AM - 3:00PM

## **Activities:**

Please take notice that due to the asphalt paving along Campus Road, the north end of Lot 6 and the south end of Middle College HS Road, there will be increased noise and construction vehicle traffic.

## **Attachment:**

Partial site map of affected areas

CAMPUS IMPROVEMENT CONSTRUCTION TEMPORARY PEDESTRIAN & VEHICLE ROUTING - (10/12/2015 (NTP) - 5/31/2018 (Final Comp + 1 month))